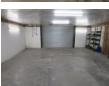

#### **DESCRIPTION:**

The building comprises 810 Sq Ft of storage space. It is located near the Village of Fordham, to the north of Colchester. The property is accessed by electric roller shutter door.

#### SIZE:

The building measures 810 Sq Ft and is accessed by a double sliding door. Within the area there is a secure lock-up space measuring 137 Sq Ft which could be used as an office.