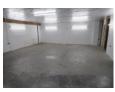

#### **DESCRIPTION:**

The building comprises 810 Sq Ft of storage space. It is located near the Village of Fordham, to the north of Colchester. The property is accessed by electric roller shutter door.

#### SIZE:

The building measures 810 Sq Ft and is accessed by a double sliding door. Within the area there is a secure lock-up space measuring 137 Sq Ft which could be used as an office.