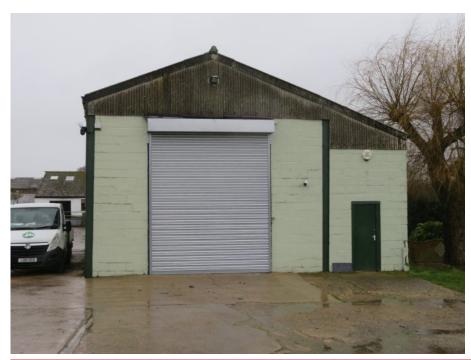

# **COLCHESTER OFFICE**

For further information or to arrange to view this property please call

01206 738393

Storage unit measuring 810 Sq Ft available near the village of Fordham, North of Colchester. The property has the benefit of power and light.

#### **DESCRIPTION:**

The building comprises 810 Sq Ft of storage space. It is located near the Village of Fordham, to the north of Colchester. The property is accessed by electric roller shutter door.

#### SIZE:

The building measures 810 Sq Ft and is accessed by a double sliding door. Within the area there is a secure lock-up space measuring 137 Sq Ft which could be used as an office.