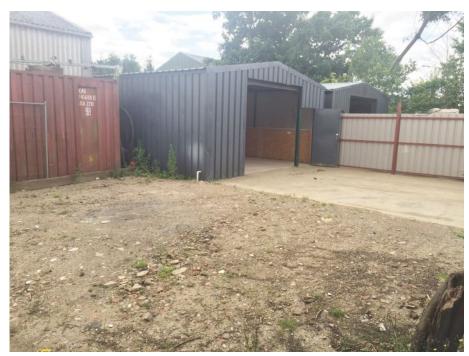

#### **DESCRIPTION**

The building measures approximately 966 sq ft and comprises of an office and storage area.

The sizes are as follows:

- Office 331 sq ft
- Storage: 560 sq ft

### **EXTERNAL**

The property benefits from car parking and yard measuring approximately