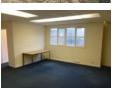

#### **DESCRIPTION**

The building measures approximately 966 sq ft and comprises of an office and storage area.

The sizes are as follows:

- Office 331 sq ft
- Storage: 560 sq ft