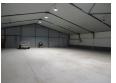

## **DETAILS**

The property is situated on the outskirts of Maldon on a rural business centre. The door measures 6.1m (wide) x 2.8 m (high) with integrated personnel door.

### **SIZES**

The building measures 5,000 sq ft in total.

The building has the benefit of an office measuring approximately 400 sq ft.