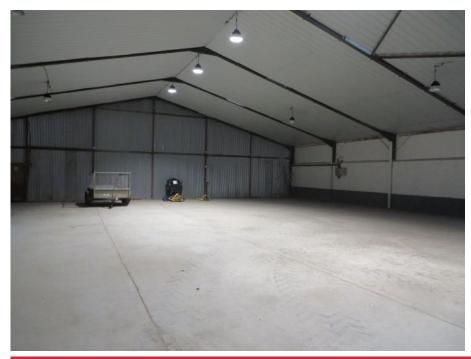

## **DETAILS**

The property is situated on the outskirts of Maldon on a rural business centre. The door measures 6.1m (wide) x 2.8 m (high) with integrated personnel door.

### **SIZES**

The building measures 5,000 sq ft in total.

The building has the benefit of an office measuring approximately 400 sq ft.