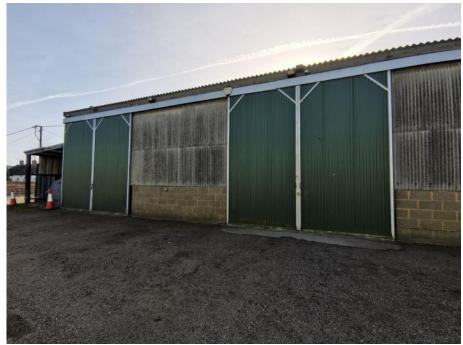

# **RAYLEIGH OFFICE**

For further information or to arrange to view this property please call

01268 904389

Approximately 1,200 sq ft with two offices and storage areas.

## **DETAILS**

The building is situated within 0.5 mile of the A127 (Laindon Junction).

## **SIZE**

The building measures totals over 1,200 sq ft and has a two internal offices measing 4.9m x 3.2m and 4.8m x 3.7m.