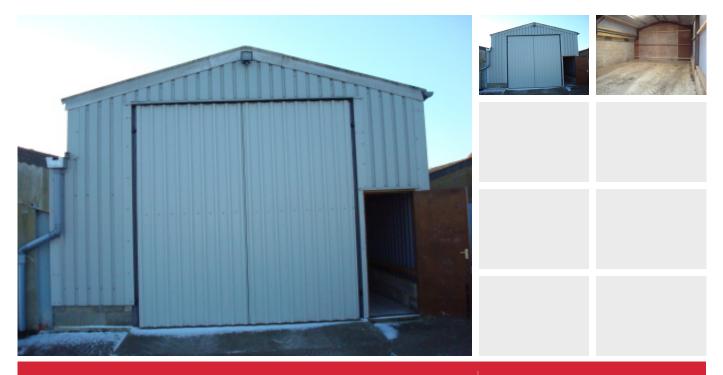

#### THE LOCATION

The building is situated on the west side of Chelmsford.

#### THE BUILDING

The building measures approximately 800 sq ft