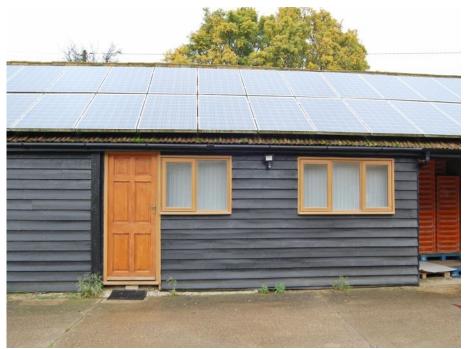

# CHFI MSFORD OFFICE

For further information or to arrange to view this property please call

01245 231123

Attractive converted farm building comprising approximately 350 sq ft of office accommodation situated on an attractive rural business site. The property is located close to the A1060 and offers good access to the towns of Chelmsford, Dunmow and Harlow. Stansted Airport is approximately 6 miles distant.