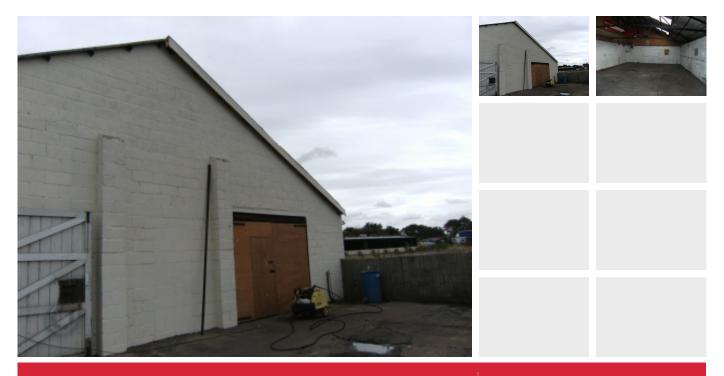

#### DESCRIPTION

Workshop/storage unit accessed via double doors.

#### SIZE

Approximately 720 sq ft.