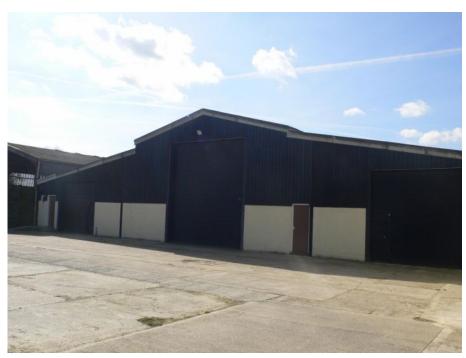

Land • Property • Development

**Distribution Warehouse: Chelmsford** 

Monthly £1,000

# **DESCRIPTION**

The property comprises of a reburished building offering warehouse facilities. The building has aroller shutter door. The building has 5m eaves.

**LEGAL** 