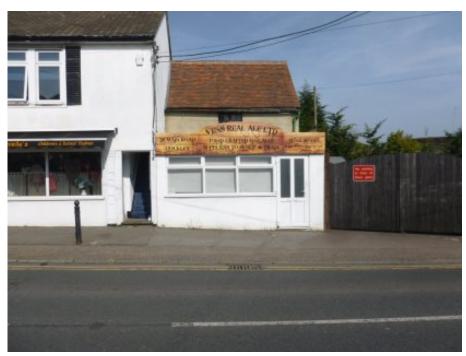

Land • Property • Development

Retail Property (high street): Hockley

**Monthly £450** 

## **DETAILS**

LEGAL

The property is situated on Main Road within Hockley town.

The building has been refurbishment. The property benefits from Main Road frontage and shop measures 4.32m x 6.09m.

The shop has the benefit of w.c and hand basin.