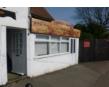

## **DETAILS**

LEGAL

The property is situated on Main Road within Hockley town.

The building has been refurbishment. The property benefits from Main Road frontage and shop measures 4.32m x 6.09m.

The shop has the benefit of w.c and hand basin.