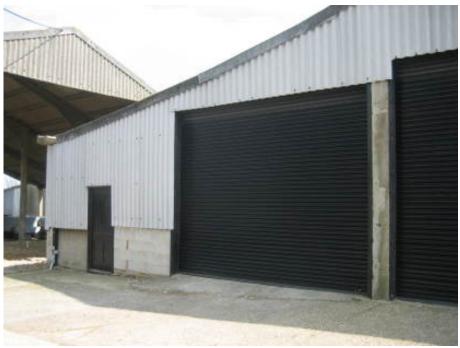

## DETAILS

The property is situated in between Chelmsford and Ongar in Radley Green village. The building has good road links to A414.

The building has a roller shutter door, concrete floor, walls and a fibre cement roof and cladding.