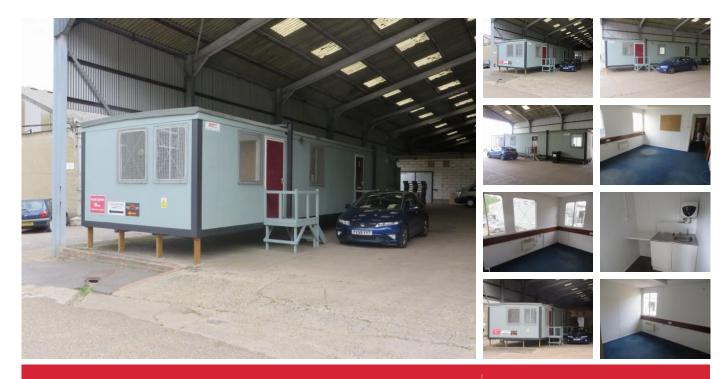

## THE BUILDING

The portacabin office has the benefit of being separated into;

- Office one area measuring 3.75m x 2.29m
- Office two measuring 3.79m x 4.38m
- Office three measuring 3.78m x 2.43m
- Office four (main area) measuring 3.79m x 4.38m.
- Kitchenette area measuring 1.7m x 2.73m

Overall measurement 14.56m x 3.81m.

WC facilites are located within close proximity.