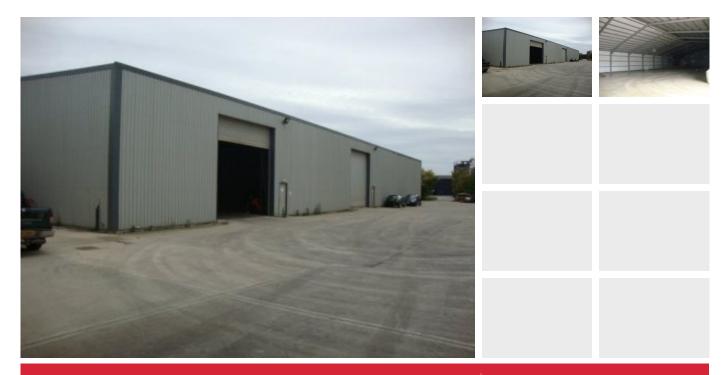

# 01268 904389

Insulated building measuring approximately 14,628 sq.ft with powerfloated concrete floor. Close to Cambridge and approximately 2.2 mile from the M11.

#### THE BUILDING

The building has a portal frame with the benefit of insulated composite panel cladding and roof. The building benefits from three roller shutter doors measuring approximately 5.49m x 5.56m and has three personnel doors.