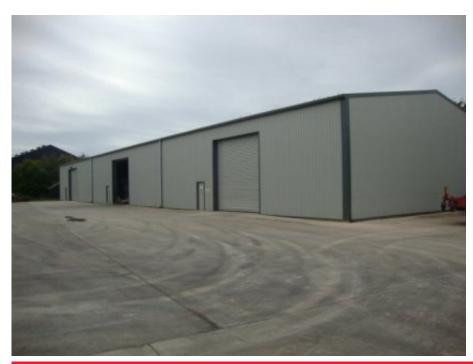

# **RAYLEIGH OFFICE**

For further information or to arrange to view this property please call

01268 904389

Insulated building measuring approximately 12,000 sq.ft with powerfloated concrete floor. Close to Cambridge and approximately 2.2 mile from the M11.

## THE BUILDING

The building has a portal frame with the benefit of insulated composite panel cladding and roof. The building benefits from three roller shutter doors measuring approximately 5.49m x 5.56m and has three personnel doors.