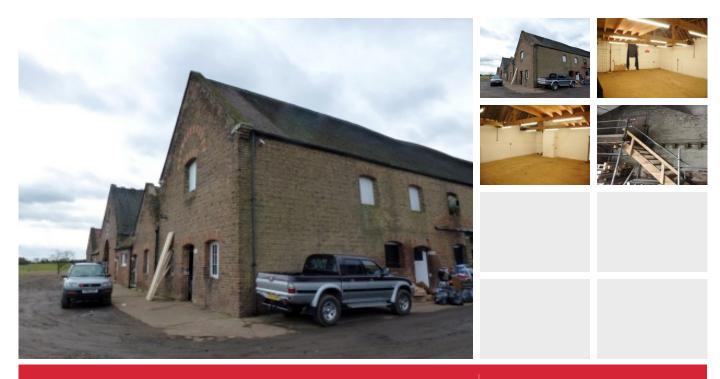

#### DESCRIPTION

The building comprises 775 sq ft of first floor storage space. The property is located within 3.5 miles of the centre of Romford, and less than 7 miles from Junction 28 of the M25. The building has the benefit of power and light.

#### SIZE

The space totals 775 sq ft of first floor storage space.

#### **FACILITIES**

The building is accessed via a staircase from a lobby area with double

doors.

#### **AGENT'S NOTE**

Access to this unit are up a steep set of stairs.