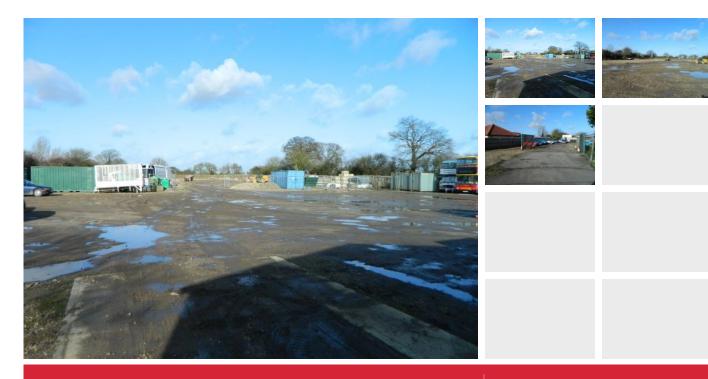

# DESCRIPTION

The property is a surfaced yard and portable office located adjacent to the northbound carriageway of the A12 at Capel St Mary. The property is located to the south of Ipswich and is easily accessible by car.

### SIZE

The property is 10,000 sq.ft but can be subdivided according to tenants requirements.