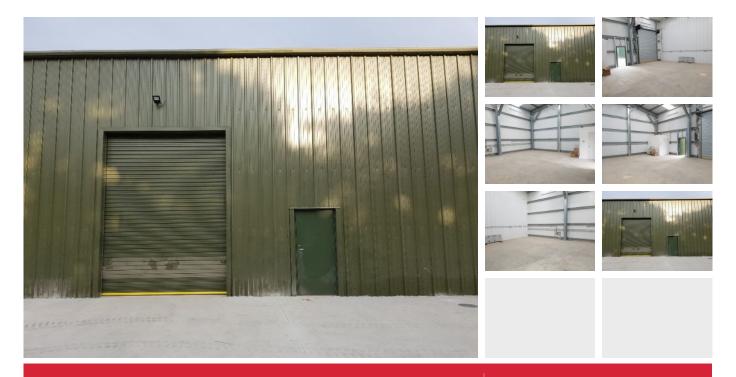

#### THE BUILDINGS

The building can be approximately 1000 sq ft or 2000 sq ft the building is insulated with 60mm sheeting and has the benefit of under floor heating. The building has a 4m wide roller shutter door.