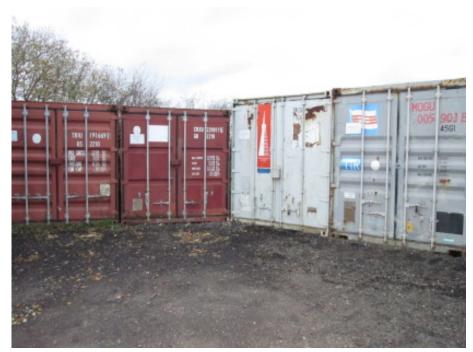

# **COLCHESTER OFFICE**

For further information or to arrange to view this property please call

01206 738393

20' x 8' storage containers to rent within 2 miles of Shrewsbury.

#### **SIZE**

Each container is 20 foot x 8 foot

#### **CAR PARKING**

Car parking is available on site.

Contents insurance will be the responsibility of the tenant.

Please note that the photograph is for illustrative purposes only.