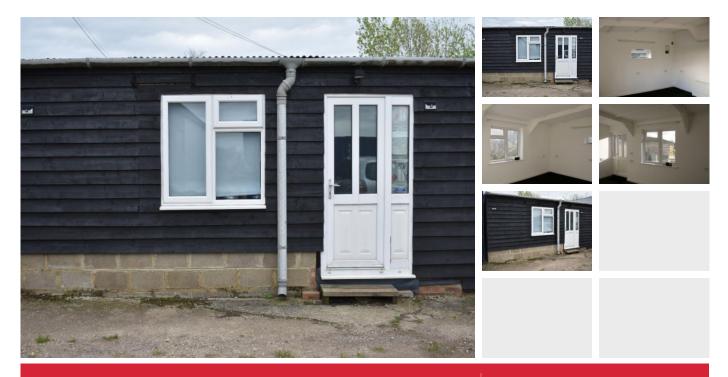

#### DESCRIPTION

Small office unit to let on a rural site close to the village of Little Hadham, near Bishops Stortford.

Small office to let on a rural site in Little Hadham, near Bishops Stortford. The property has been renovated to a high standard.

Renovated to a high specification to include modern levels of insulation, numerous power points, computer and telephone networking. The unit is carpeted and will be freshly decorated at the commencement of the letting.

#### SIZE

The office measures approximately 200 Sq Ft.