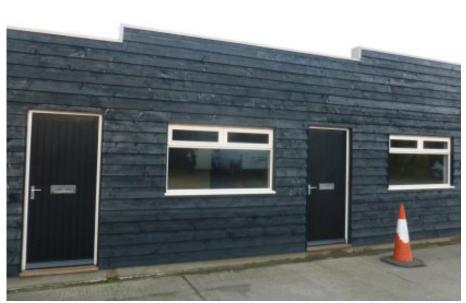

### **DESCRIPTION**

The property comprises of two rooms measuring 3.8m x 4.7m and 3.9m x 3.4m the unit benefits from a kitchenette area.