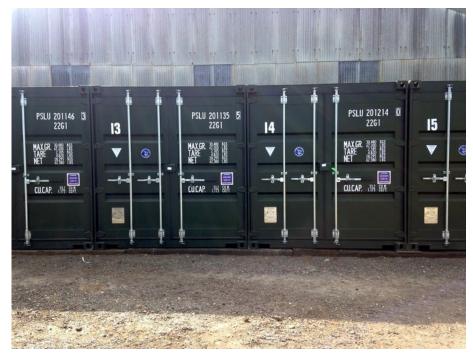

# **CHELMSFORD OFFICE**

For further information or to arrange to view this property please call

01245 231123

Brand new 20 foot storage containers available located between Maldon, Tiptree and Witham with excellent access to the A12.

#### SIZE

The container measures 20 foot by 8 foot and has a total area of 160 sq ft.

#### **LOCATION**

The site is located between Witham, Maldon and Tiptree. It is 7 miles from the A12 giving access to Colchester, Chelmsford and surrounding areas.

## **SERVICES AND FACILITIES**

- CCTV
- Gated access

- Surfaced yard
- Secure site
- Water available
- External lighting