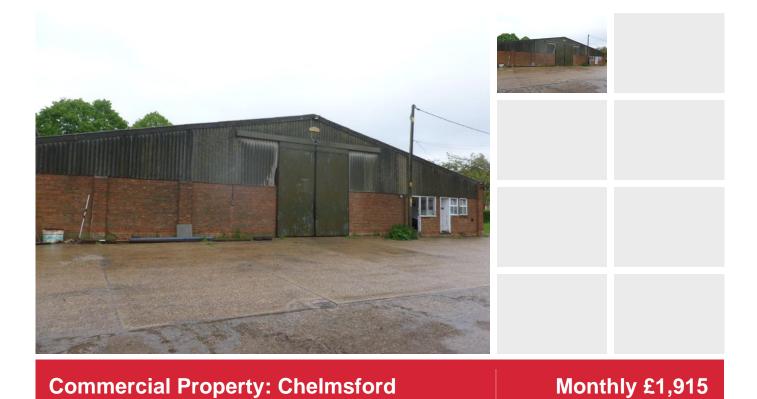

# **RAYLEIGH OFFICE**

For further information or to arrange to view this property please call

01268 904389

Approximately 6900 sq.ft available for storage or industrial uses

Monthly £1,915

# **DETAILS**

Approximately 6900 sq.ft situated on the outskirts of Writtle within close proximity to A414

#### SIZE

The building measures approximately 6900 sq.ft.