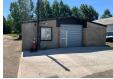

# **Commercial Property: Bulphan**

Monthly £1,000

## THE BUILDING

The building has recently been renovated and has a new floor, new electric lighting and painted throughout. The building is of block construction with an insulated roof. The building has a new roller shutter door with personnel door..

### SIZE

Overall building: measures approximately 1,400 sq ft