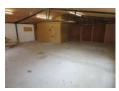

## THE BUILDING

The building has recently been renovated and has a new floor, new electric lighting and painted throughout. The building is of block construction with an insulated roof. The building has a new roller shutter door with personnel door..

### SIZE

Overall building: measures approximately 1,400 sq ft