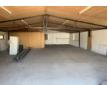

## THE BUILDING

The building has recently been renovated and has a new floor, new electric lighting and painted throughout. The building is of block construction with an insulated roof. The building has a new roller shutter door with personnel door..

### SIZE

Overall building: measures approximately 1,400 sq ft