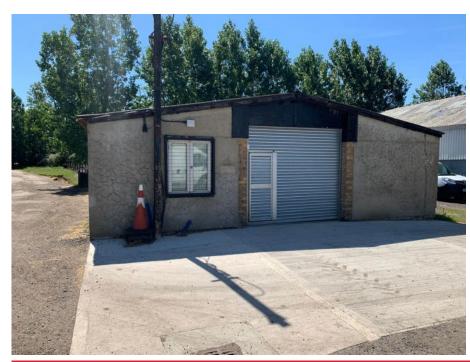

# **Commercial Property: Bulphan**

Monthly £1,000

## THE BUILDING

The building has recently been renovated and has a new floor, new electric lighting and painted throughout. The building is of block construction with an insulated roof. The building has a new roller shutter door with personnel door..

### SIZE

Overall building: measures approximately 1,400 sq ft