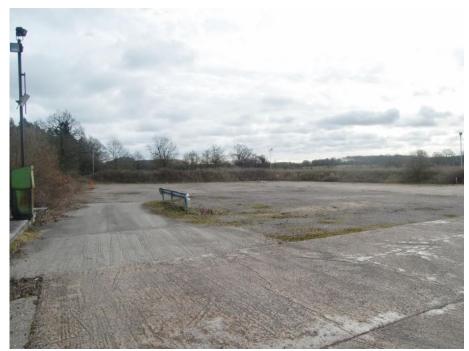

# **CHELMSFORD OFFICE**

For further information or to arrange to view this property please call

01245 231123

Secure gravel surfaced yard of approximately 38,000 sq ft situated in Blackmore End, Braintree.

#### **DESCRIPTION**

Approximately 38,000 sq ft of secure gravelled yard with security hut situated in Blackmore End approximately 5 miles from Braintree which provides access to the A120.

### **SIZE**

The yard is approximately 38,000 sq ft.