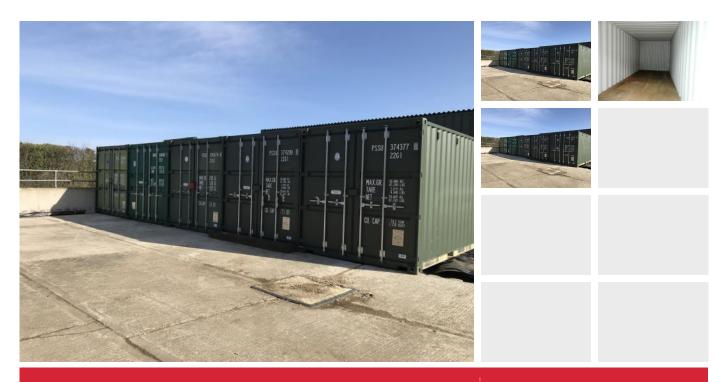

### LOCATION

The property is situated one mile from the village of Bures, which lies between the towns of Colchester, Braintree and Halstead.

20' storage container located within a secure commercial site.