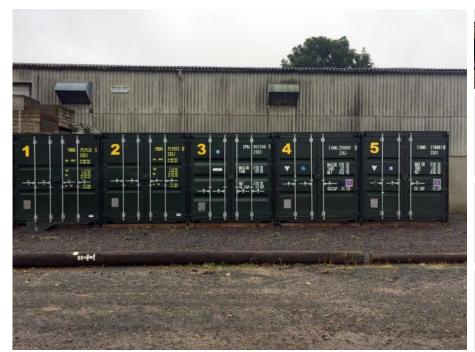

# **COLCHESTER OFFICE**

For further information or to arrange to view this property please call

01206 738393

Brand new insulated storage containers available on secure site in Manningtree near Colchester

# SIZE

The containers measure 8 foot by 20 foot and have an area of 160 sq ft.

# **LOCATION**

The site is within 12 miles of Colchester and 11 miles of Harwich port. It is located off a main road with easy access.