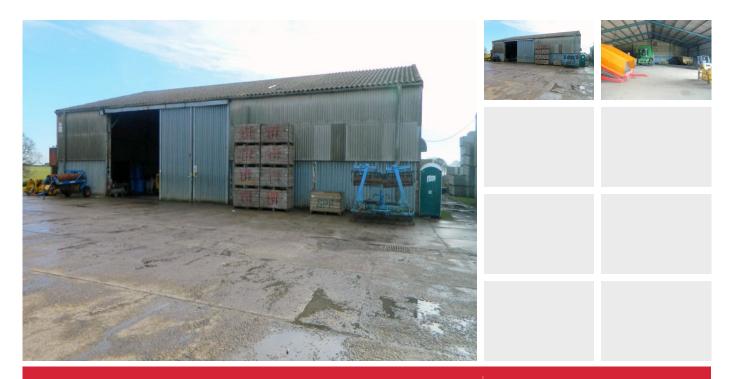

# DETAILS

Warehouse with good road links to A120, A133 and A12 available for storage uses.

8000 sq ft high quality warehouse available in close proximity to

### SIZE

**Colchester town** 

The warehouse extends to approximately 8000 sq ft with 20 foot wide sliding doors for access.