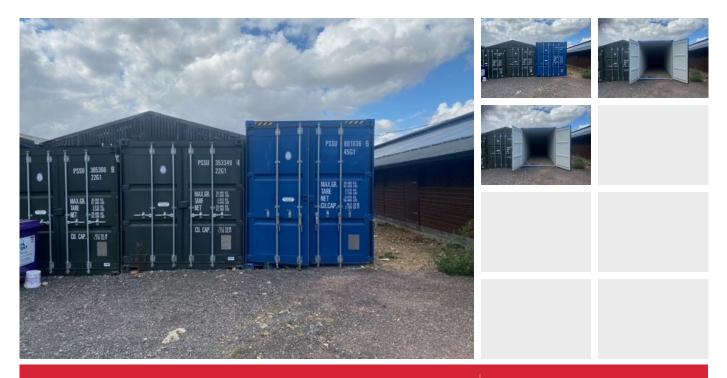

# 01245 231123

the village of Great Waltham, between Chelmsford and Great Leighs.

40' container available for storage purposes, located on rural site near

#### DESCRIPTION

40' container with 9' height. Located in a rural location outside the village of Great Waltham, between Chelmsford and Great Leighs.