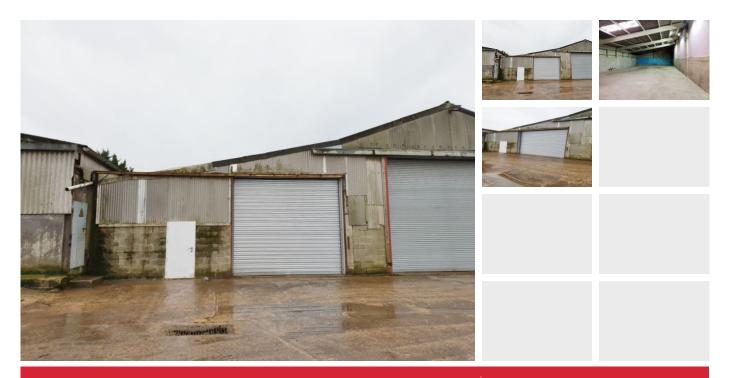

# 01245 231123

Light industrial unit of approximately 2,131 sq ft situated close to the village of Pebmarsh, Halstead.

The property has recently been fitted with a new electric roller shutter door and pedestrian door.

## DESCRIPTION

SIZE

The building is situated on a rural site close to the village of Pebmarsh, with good access to the A131 to Halstead. The unit is accessed via a new electric roller shutter door and pedestrian door.

The unit has planning for B1, B2 and B8 use.

## FACILITIES/SERVICES

The building benefits from a concrete floor, three phase power and lighting. Water could be provided.

The site has CCTV. Toilet facilities are available in the yard.