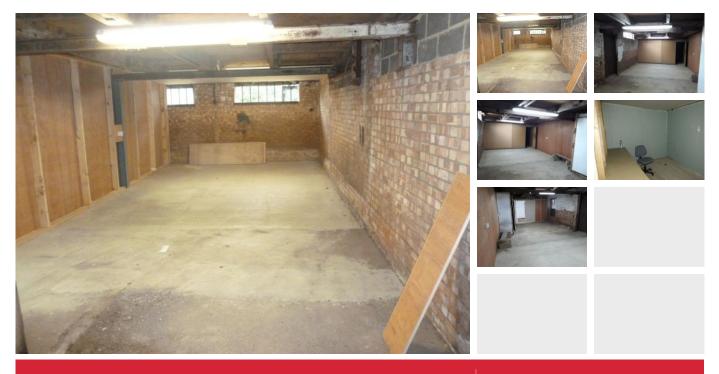

#### LOCATION

storage.

The building is located within 3.1 miles of the A127 and within 6.6 miles of the M25 (A127 junction).

The building measures approximately 542 sq ft and is suitable for

#### THE BUILDING

The building has recently been renovated. The building will have a new roller shutter door fitted before the letting takes place.

#### **MEASUREMENTS**

Overall building: 11m x 4.4m.