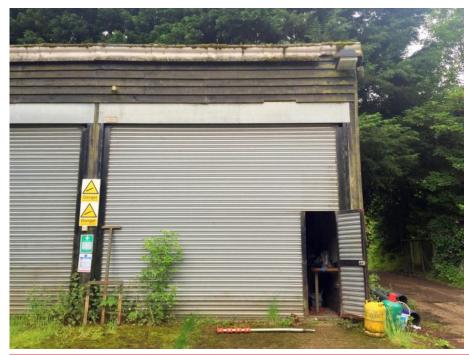

# **CHELMSFORD OFFICE**

For further information or to arrange to view this property please call

01245 231123

Storage unit with roller shutter door extending to approximately 370 sq ft in excellent semi-rural location in Brentwood.

## **DETAILS**

The unit has a concrete floor, roller shutter door, personnel door and fitted workbenches.

### **LOCATION**

The unit is located on Weald Road, to the east of Brentwood. There is excellent access to the A12 and M25.