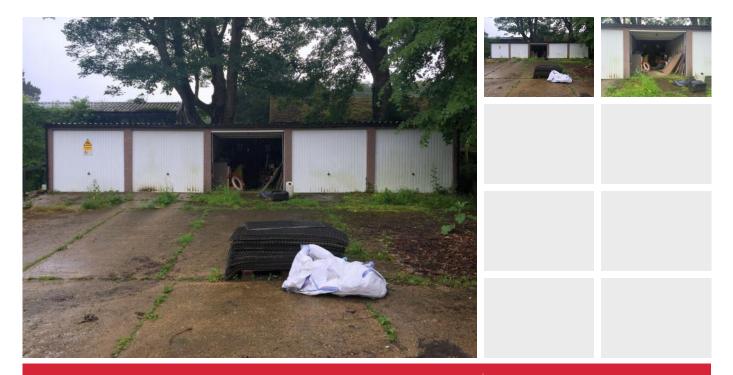

# 01245 231123

Garage units with up and over doors, concrete floor and electricity extending to approximately 125 sq ft in excellent semi-rural location in Brentwood.

# DETAILS

#### LOCATION

The unit is located on Weald Road, to the east of Brentwood. There is excellent access to the A12 and M25.