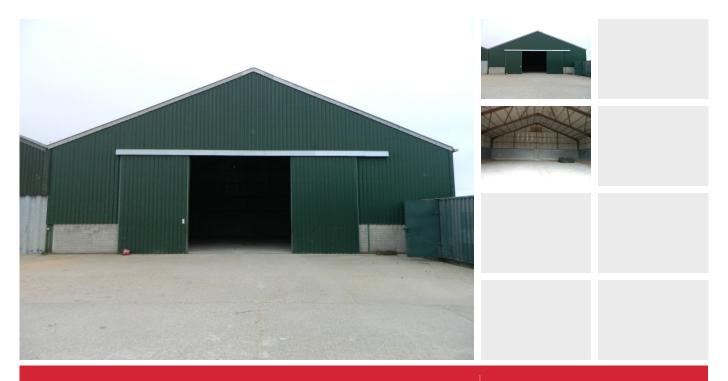

# **DETAILS**

Modern storage unit in good condition with concrete floor and large sliding doors. Access to the unit is via a concrete track and surfaced yard area.