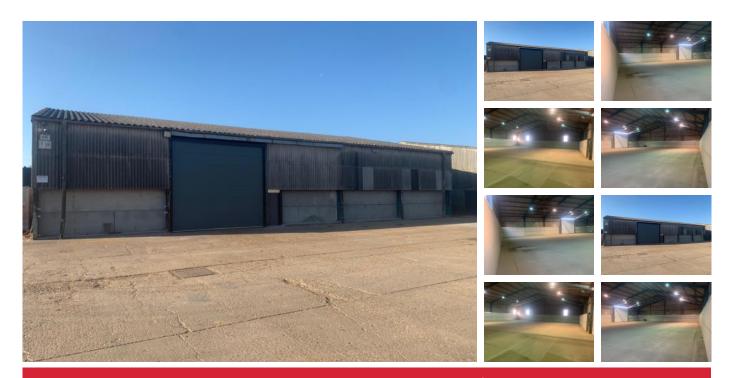

# DETAILS

Warehouse with good road links to A120, A133 and A12 available for storage uses.

8,000 sq ft high quality warehouse available in Tendring

### SIZE

The warehouse extends to approximately 8000 sq ft.

## SERVICES AND FACILITIES

We understand that mains electricity is connected. The unit has a roller shutter door and personnel door.