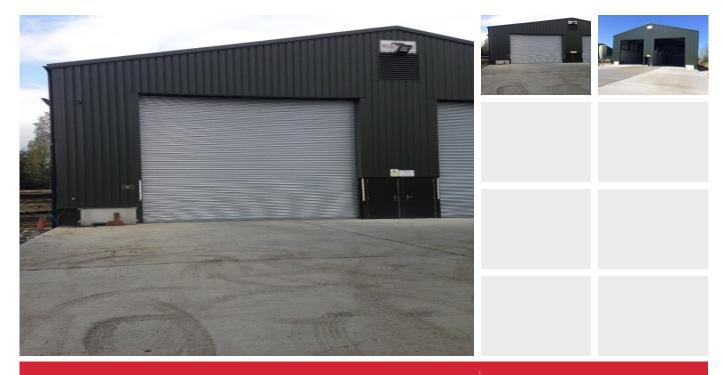

# 01268 904389

Workshop/storage unit measuring approximately 4,800 sq ft, located on a secure rural site in the Rodings Valley. The property has the benefit of 3 phase power, power floated concrete floor, roller shutter doors and personnel door.

#### DESCRIPTION

The property comprises 4,800 sq ft of workshop/storage space, situated on an established rural commercial site in the Rodings Valley. The property has a power floated concrete floor, 3 phase power and strip lighting. The building is accessed via a roller shutter door and personnel door.

#### SIZE

The building measures 4,800 sq ft. The building is accessed by a roller shutter doors measuring approximately 6.09m high x 4.80m width.