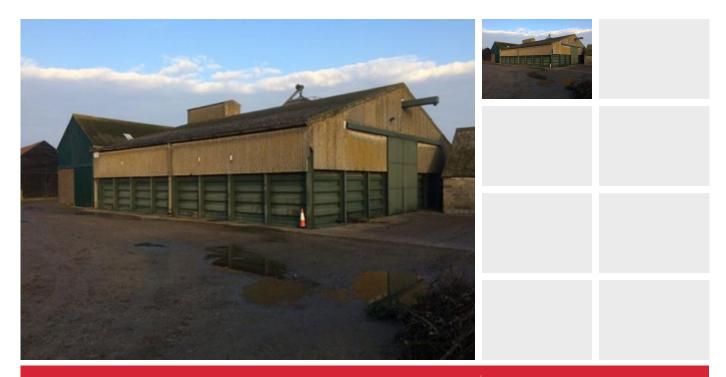

## **Storage: Harwich**

# DETAILS

Industrial unit within 200 metres of the A120 road and is available for storage uses.

3,900 sq ft industrial unit available in close proximity to Tendring.

Size

The warehouse extends to approximately 3,900 sq ft.

#### **Services and Facilities**

The building is fitted with mains electricity, concrete floor and steel sliding doors