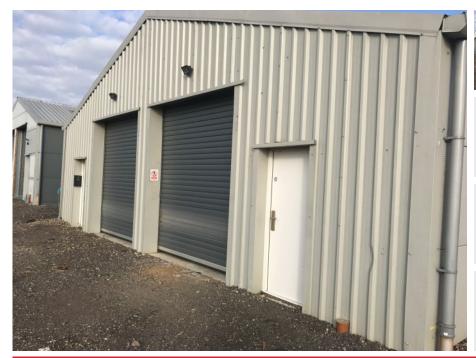

# **COLCHESTER OFFICE**

For further information or to arrange to view this property please call

01206 738393

High specification 1,200 sq ft storage units in Coggeshall with excellent access to the A12 and A120.

#### SIZE

The property measures a total of approximately 1,200 sq.ft.

### **SERVICES**

The property has electricity connected, together with a water supply. The unit is fitted with an electric roller shutter door and a personnel door.