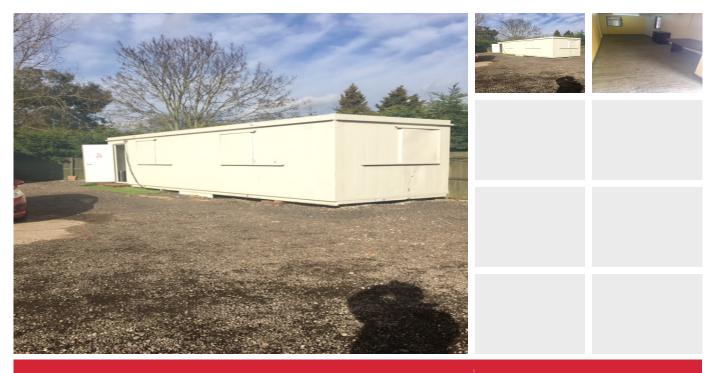

## DETAILS Size

The property measures a total of approximately 320 sq.ft.

Car Parking

and A120.

Car Parking is available on site.

Insurance

Contents insurance will be the responsibility of the tenant. The landlord administers the buildings insurance.

Office space of 320 sq ft in Coggeshall with excellent access to the A12

Non Domestic Rates

These are payable directly to the local authority.

Terms

To be negotiated with the landlord.

Additional Information