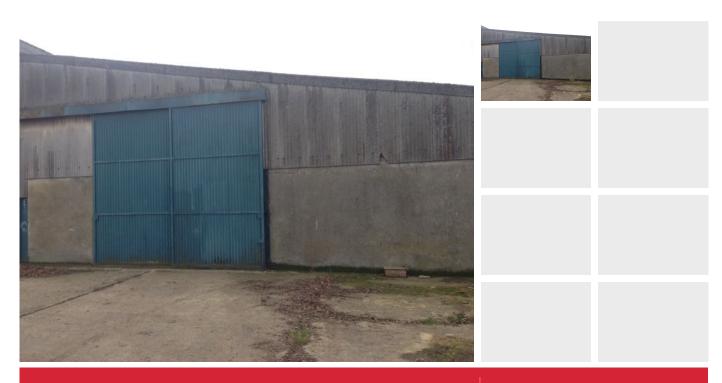

# DETAILS

Storage unit in good condition with concrete floor and large sliding doors. Access to the unit is via a concrete track and surfaced yard area.

3,440 sq ft unit in excellent condition located in Earls Colne.

Size

The gross internal area of the unit extends to approximately 3,440 square foot.

Rent

The rental figure is £900 per calendar month.

Use

Storage.

Services and Facilities

The unit has electricity connected.