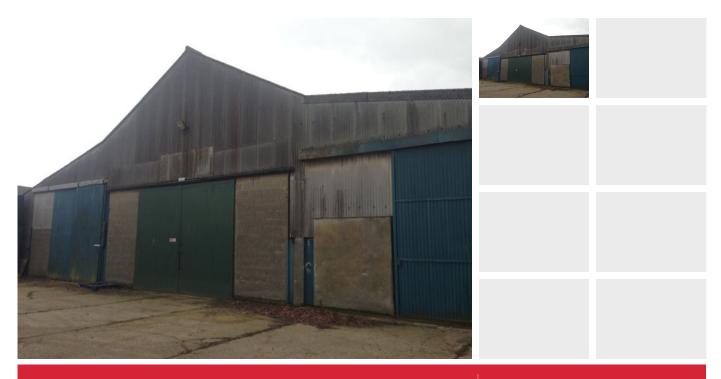

# DETAILS

Storage unit in good condition with concrete floor and large sliding doors. Access to the unit is via a concrete track and surfaced yard area.

2,380 sq ft unit in excellent condition located in Earls Colne.

Size

The gross internal area of the unit extends to approximately 2,380 square foot.

Rent

The rental figure is £700 per calendar month.

Use

Storage.

Services and Facilities

The unit has electricity connected.