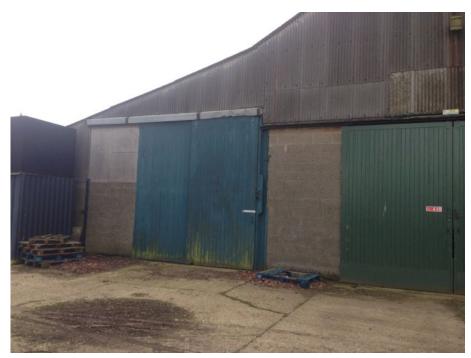

## **DETAILS**

Storage unit in good condition with concrete floor and large sliding doors. Access to the unit is via a concrete track and surfaced yard area.

Size

The gross internal area of the unit extends to approximately 3,210 square foot.