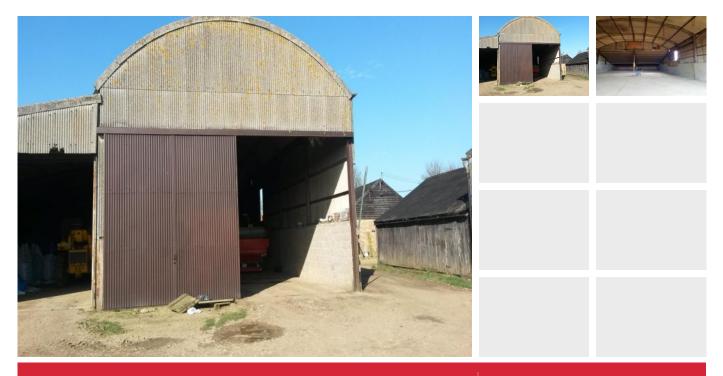

# DETAILS

This unit has a concrete floor and large, secure sliding doors for access. It is located between Sudbury and Haverhill.

### SIZE

The unit extends to approximately 3035 sq ft.