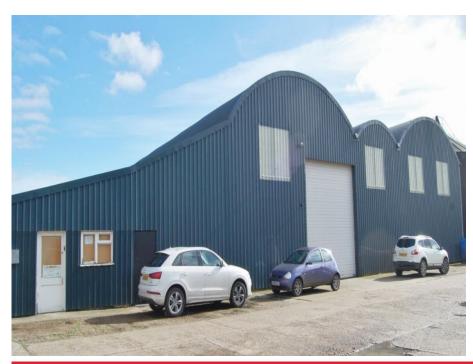

# **CHELMSFORD OFFICE**

For further information or to arrange to view this property please call

01245 231123

Light industrial unit comprising approximately 900 sq ft. The property is located on an established rural site in the village of Matching Tye approximately 6 miles from Harlow town centre with easy access to the M11.

#### **DESCRIPTION**

The property comprises approximately 900 sq ft.

The warehouse is insulated and has a roller shutter door and pedestrian door.

NB The unit will be available for occupation in June 2017. The Landlord has further units of differing sizes available on site.