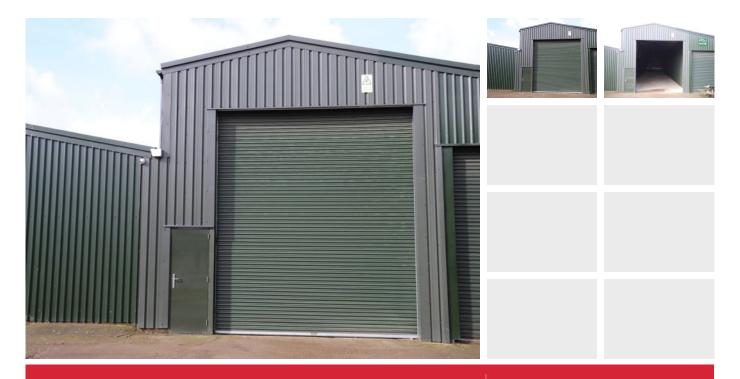

## **DETAILS**

Storage unit on a secure semi-rural farm with electronic gated access and CCTV closed entry measuring approx 3,500 sq ft close to A414 between Writtle and Ongar. The property is accessed via an electric roller shutter door and side door, with 24 hour access and WC facilities.