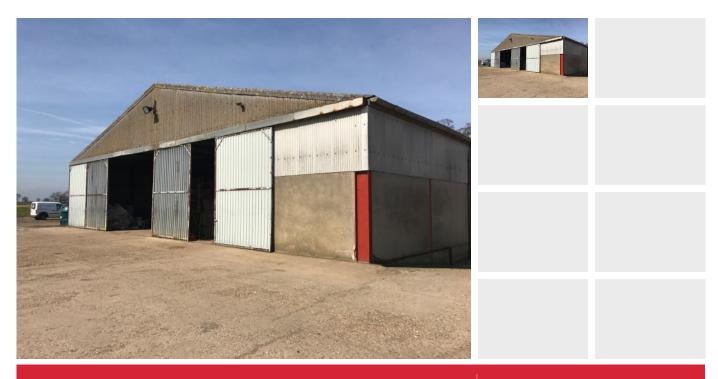

# 01206 738393

DETAILS

Commercial building with good road links to A120, A133 and A12 available for storage / workshop uses.

8000 sq ft high quality commercial unit available in close proximity to

Size

Manningtree

The unit extends to approximately 8000 sq ft with 20 foot wide sliding doors for access.

Services and Facilities

We understand that mains electricity is connected.

Service Charge

There is no service charge payable.