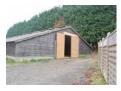

#### **DESCRIPTION**

Storage unit with pedestrian lobby on a semi-rural farm measuring approx 5,318 sq ft close to A414 between Fyfield and Shellow Bowells. The property is insulated, has a concrete floor and is accessed via double wooden doors measuring 4.50m wide x 3.6m high.