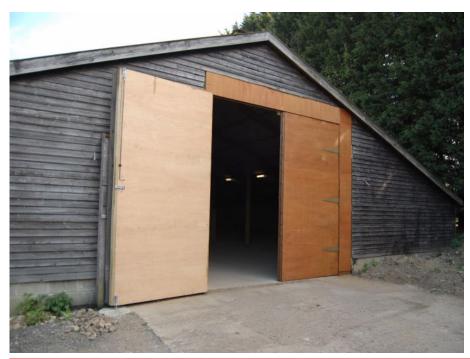

#### **DESCRIPTION**

Storage unit with pedestrian lobby on a semi-rural farm measuring approx 5,318 sq ft close to A414 between Fyfield and Shellow Bowells. The property is insulated, has a concrete floor and is accessed via double wooden doors measuring 4.50m wide x 3.6m high.