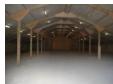

#### **DESCRIPTION**

Storage unit with pedestrian lobby on a semi-rural farm measuring approx 5,318 sq ft close to A414 between Fyfield and Shellow Bowells. The property is insulated, has a concrete floor and is accessed via double wooden doors measuring 4.50m wide x 3.6m high.

### **SIZE**

The unit is approximately 5,318 sq ft.