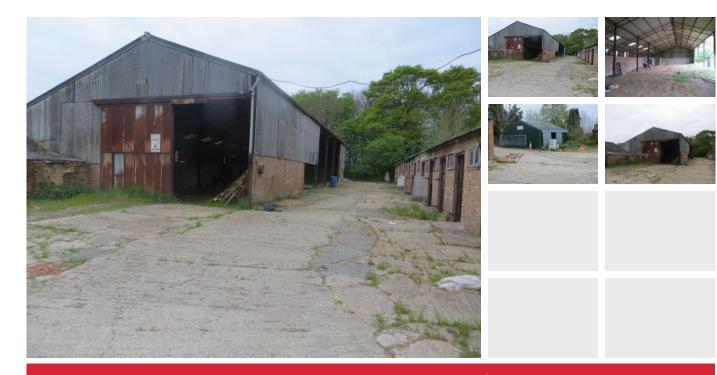

### **RAYLEIGH OFFICE**

Approximately 3877 sq ft building available with concrete yard.

For further information or to arrange to view this property please call

01268 904389

## DETAILS

Open fronted building measuring approximately 3877 sq ft with yard space measuring 5400 sq ft.