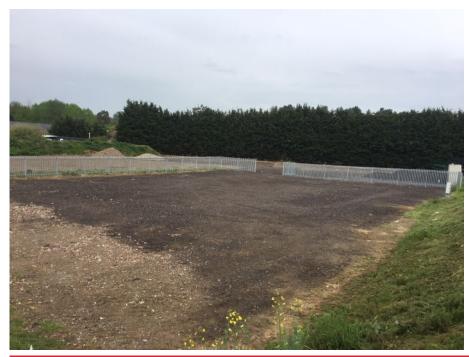

## **DETAILS**

The storage yard comprises of a hardcore base surfaced with planings and is located on a secure business park. The yard is secured by steel palisade fencing.

This yard is located in an excellent position for transport links to the A12, A120.

## **Services**

Electricity and water are connected to the yard.

CCTV is located on site with an automatic gate located at the main entrance.

Size

14,500 sq.ft.

Rent

£420 per week

**Availability** 