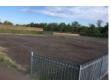

## **DETAILS**

The storage yard comprises of a hardcore base surfaced with planings and is located on a secure business park. The yard is secured by steel palisade fencing.

This yard is located in an excellent position for transport links to the A12, A120.

## **Services**

Electricity and water are connected to the yard.

CCTV is located on site with an automatic gate located at the main entrance.

Size

14,500 sq.ft.

Rent

£420 per week

**Availability** 