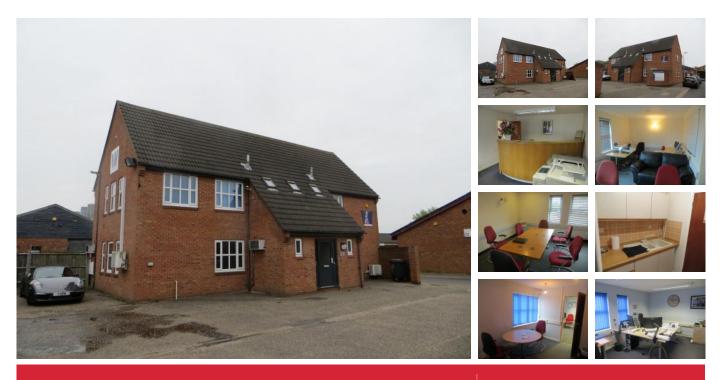

# 01268 904389

DETAILS

The property is situated in Cutlers Road in South Woodham Ferrers.

can be let as one or individual offices from 390 - 2000 sq ft

Purpose built office block situated in South Woodham Ferrers. Which

### **SIZES**

Ground Floor:

Office one: 395 sq ft comprising of three individual rooms which can be used as a meeting room/reception area and open plan office.  $\hat{A}$ £650 pcm

Office two: 387 sq ft comprising of a reception area, kitchenette area and main office area.  $\hat{A} \pm 565$  pcm

First Floor:

Office three: 390 sq ft comprising of reception room, open plan office and storage room.  $\hat{A}$ £570 pcm

Office four: 395 sq ft comprising of a main open plan office, reception and storage or directors office.

The property can be let as a whole and measures approximately 2000 sq ft including communal areas and wc areas.