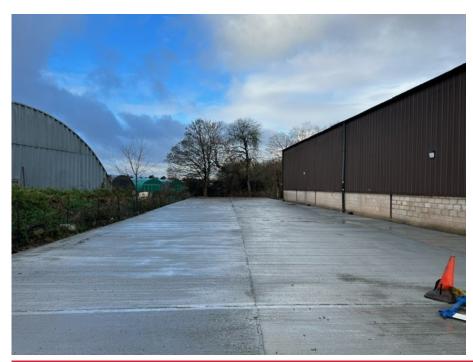

# **RAYLEIGH OFFICE**

For further information or to arrange to view this property please call

01268 904389

Secure open storage of approximately 10,980 sq ft situated within easy reach of Junction 7 of the M11 providing affordable links to the M25.

#### **DESCRIPTION**

Secure open storage with a concreate floor.

#### **SIZE**

The yard can be taken in 3 different lots:

Lot 1: 10,980 sq ft | £3,202.50 per month

Lot 2: 7,750 sq ft | £2,260 per month

Lot 3: 3230 sq ft | £942.08 per month