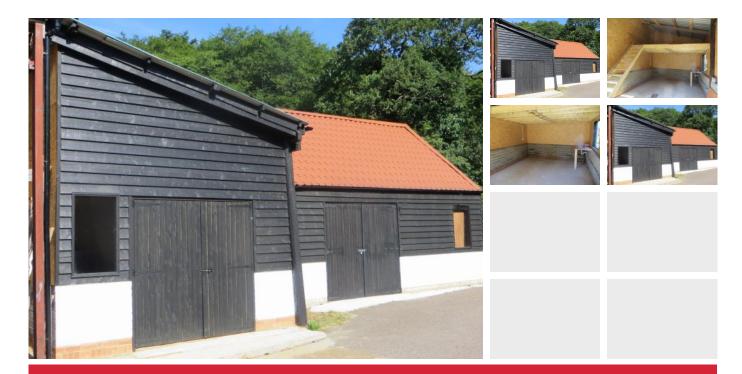

# **RAYLEIGH OFFICE**

For further information or to arrange to view this property please call

01268 904389

Storage unit measuring approximately 467 sq ft.

## **DETAILS**

The building is situated within 0.5 miles of Brentwood. The building benefits from a mezzanine floor, water and electricity. The building benefits from a mezzanine floor

#### **SIZE**

approximately 467 sq ft Total

Ground floor 7.2m x 4.7m

First floor 3.2m x 4.7m