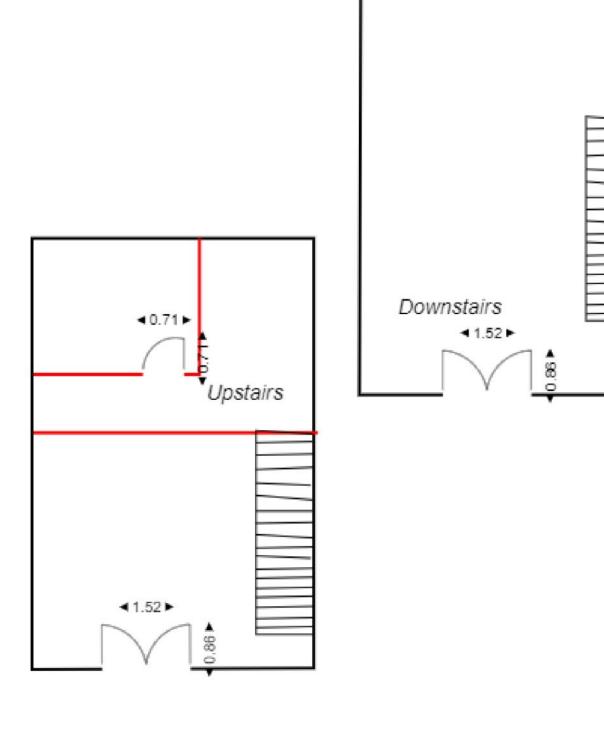

#### **SIZE**

approximately 467 sq ft Total

Ground floor 7.2m x 4.7m

First floor 3.2m x 4.7m